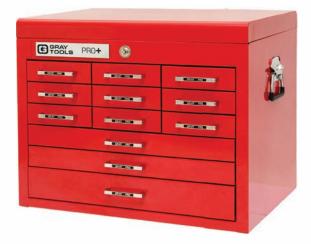

## 93120

### 12 Drawer Top Chest

Capacity: 6,997 cubic in.

Net Weight: 120 lbs.

Shipping Weight: 126 lbs.

993006 Lock & key included

993025 Drawer liner kit included

993012 Ball bearing slides (pair) full width drawers993013 Ball bearing slides (pair) small width drawers

|           | width  | depth  | height |
|-----------|--------|--------|--------|
| Overall   | 26"    | 183/4" | 21"    |
| 1 Drawer  | 221/2" | 17"    | 31/4"  |
| 2 Drawers | 221/2" | 17"    | 21/4"  |
| 9 Drawers | 63/4"  | 17"    | 21/4"  |