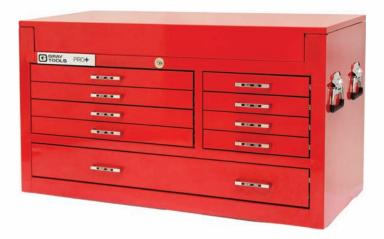

#### 93119

#### 9 Drawer Top Chest

Capacity: 9,841 cubic in.

Net Weight: 168 lbs.

Shipping Weight: 178 lbs.

993008 Lock & key included

993023 Drawer liner kit included

993012 Ball bearing slides (pair)

|           | width  | depth  | height |
|-----------|--------|--------|--------|
| Overall   | 411/2" | 181/2" | 231/2" |
| 1 Drawer  | 37"    | 17"    | 41/2"  |
| 4 Drawers | 221/2" | 17"    | 21/4"  |
| 4 Drawers | 12"    | 17"    | 21/4"  |