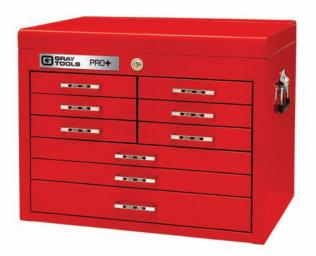

#### 93109

# 9 Drawer Top Chest

Capacity: 7,130 cubic in.

Net Weight: 106 lbs.

Shipping Weight: 112 lbs.

993006 Lock & key included

993022 Drawer liner kit included

993012 Ball bearing slides (pair) full width drawers993013 Ball bearing slides (pair) small width drawers

|           | width  | depth  | height |
|-----------|--------|--------|--------|
| Overall   | 26     | 183/4" | 21"    |
| 1 Drawer  | 221/2" | 17"    | 31/4"  |
| 2 Drawers | 221/2" | 17"    | 21/4"  |
| 6 Drawers | 103/4" | 17"    | 21/4"  |